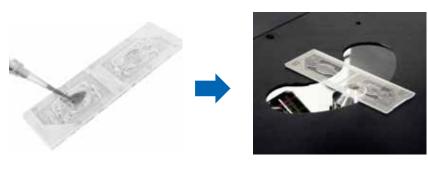

#### How to use

- Simple and convenient with just two steps (loading samples, counting)