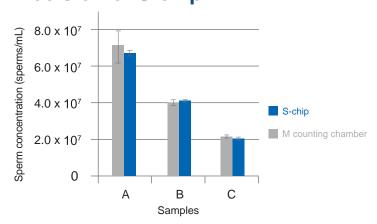

## **Precision of S-chip**

Sperm were counted with S-chip and M counting chamber. The counting were resulted from three sample replicates. Precision is indicated by the standard deviations; error bars represent average standard deviations. The S-chip is more precise than the M counting chamber.